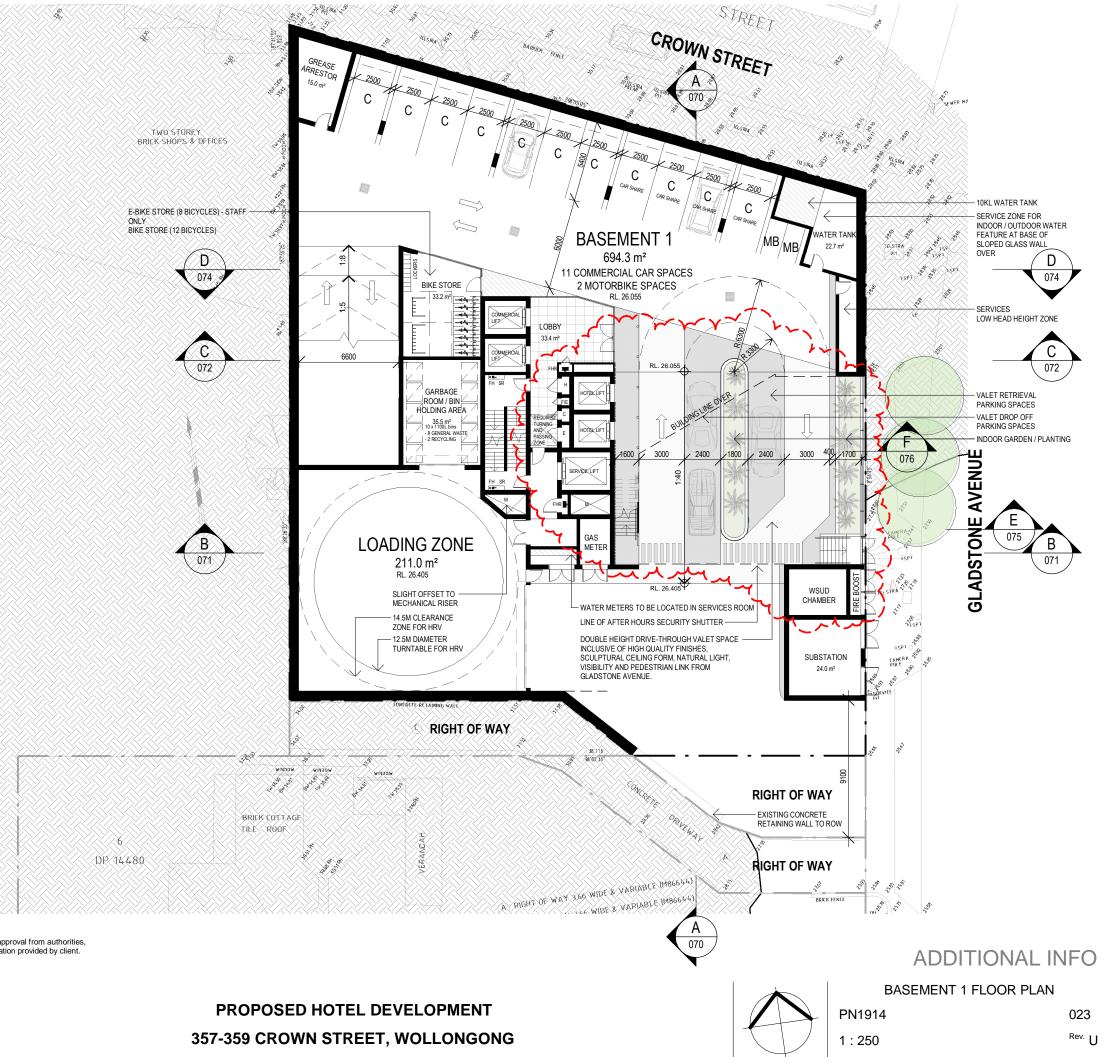

| PARKING SCHEDULE         |      |     |
|--------------------------|------|-----|
| PARKING SPACE TYPE       | CODE | QTY |
| COMMERCIAL - 5400 x 2500 | С    | 24  |
| HOTEL - 5400 x 2500      | Н    | 65  |
| MOTORBIKE - 2500 x 1200  | MB   | 12  |
| TOTAL                    |      | 404 |

All parking and ramps to traffic engineers details. (Subject to Approval)